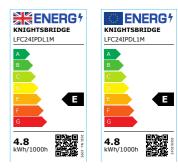

## LFC24IPDL1M

24V IP67 LED Flex Daylight 6000K (1 metre)

www.mlaccessories.co.uk

| MLA PART CODE                            | LFC24IPDL1M                                   |
|------------------------------------------|-----------------------------------------------|
| DESCRIPTION                              | 24V IP67 LED Flex Daylight 6000K (1 metre)    |
| NET WEIGHT (KG)                          | 0.063                                         |
| DIMENSIONS (MM)                          | Length - 1000<br>Width - 10<br>Projection - 7 |
| CLASS                                    | III                                           |
| IP RATING                                | IP67                                          |
| WATTAGE (W)                              | 4.8                                           |
| LAMP TECHNOLOGY                          | LED                                           |
| LAMP INCLUDED                            | Yes                                           |
| LUMENS (LM)                              | 590                                           |
| LUMEN TOLERANCE                          | 5%                                            |
| EFFICACY (LM/W)                          | 137.54                                        |
| CIRCUIT WATTAGE (W)                      | 4.3                                           |
| ССТ                                      | 6000K                                         |
| LIGHT COLOUR                             | Daylight                                      |
| CRI                                      | >80                                           |
| SDCM                                     | <6                                            |
| BEAM ANGLE (DEGREES)                     | 120                                           |
| LIFE SPAN (HRS)                          | 35,000                                        |
| L70B50 LIFESPAN (HRS)                    | 54000                                         |
| DIMMABLE                                 | Driver dependent                              |
| OPERATING TEMPERATURE                    | -20~45°C                                      |
| INPUT VOLTAGE                            | 24V DC                                        |
| WARRANTY                                 | 3year(s)                                      |
| ORIGIN OF MANUFACTURE                    | China                                         |
| DECLARATION OF CONFORMITY (HELD ON FILE) | Yes                                           |
| EAN                                      | 5056270839708                                 |